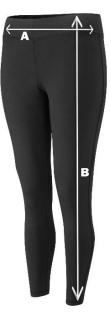

## ZR38 Encore Legging

| Product Measurements (cm) |        |        |        |        |        |        |        |        |        |
|---------------------------|--------|--------|--------|--------|--------|--------|--------|--------|--------|
| Waist Size                | 18/20" | 22/24" | 24/26" | 26/28" | 28/30" | 30/32" | 32/34" | 34/36" | 38/40" |
| A - Waist Size            | 44cm   | 52cm   | 56cm   | 60cm   | 64cm   | 68m    | 72cm   | 76cm   | 80cm   |
| B - Leg length            | 80cm   | 82cm   | 83cm   | 84cm   | 85cm   | 86cm   | 87cm   | 88cm   | 89cm   |

\*These figures are indicative only, and some variation should be expected, due to fabric stretch and production tolerances

Measuring Guide

- A. Waist circumference: Measured unstretched on the waistband and then doubled
- B. Leg: Measured flat, from the top of the seam to the hem