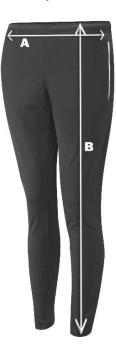

## ZR35 Encore Track Pant

| Product Measurements (cm) |        |        |        |        |        |        |        |        |        |
|---------------------------|--------|--------|--------|--------|--------|--------|--------|--------|--------|
| Waist Size                | 18/20" | 22/24" | 24/26" | 26/28" | 28/30" | 30/32" | 32/34" | 36/38" | 38/40" |
| A - Waist Size            | 52cm   | 60cm   | 64cm   | 68cm   | 72cm   | 74cm   | 78cm   | 82cm   | 86cm   |
| B - Leg length            | 55cm   | 61cm   | 66cm   | 71cm   | 73cm   | 73cm   | 75cm   | 77cm   | 77cm   |

<sup>\*</sup>These figures are indicative only, and some variation should be expected due to fabric stretch and production tolerances

Measuring Guide

A. Waist circumference: Measured unstretched on the waistband and then doubled B. Inside leg: Measured flat, from the top of the seam to the hem