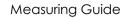

## R200 Reversible Sports Top

| Product Measurements (cm) |        |        |        |        |        |        |        |
|---------------------------|--------|--------|--------|--------|--------|--------|--------|
| Chest Size                | 26/28" | 30/32" | 32/34" | 34/36" | 38/40" | 42/44" | 46/48" |
| A - Chest circumference   | 77cm   | 87cm   | 89cm   | 97cm   | 107cm  | 117cm  | 127cm  |
| B - Body length           | 56cm   | 61cm   | 64cm   | 69cm   | 74cm   | 77cm   | 79cm   |

<sup>\*</sup>These figures are indicative only, and some variation should be expected, due to fabric stretch and production tolerances.

A. Chest circumference: Measured 1cm below the armhole and then doubled

B. Body length: Measured from high shoulder point