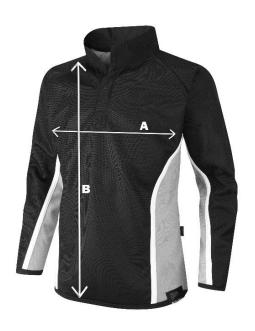

## R200 Reversible Sports Top

| Product Measurements (cm) |        |        |        |        |        |        |        |
|---------------------------|--------|--------|--------|--------|--------|--------|--------|
| Chest Size                | 26/28" | 30/32" | 32/34" | 34/36" | 38/40" | 42/44" | 46/48" |
| A - Chest circumference   | 77cm   | 87cm   | 89cm   | 97cm   | 107cm  | 117cm  | 127cm  |
| B - Body length           | 56cm   | 61cm   | 64cm   | 69cm   | 74cm   | 77cm   | 79cm   |

<sup>\*</sup>These figures are indicative only, and some variation should be expected, due to fabric stretch and production tolerances.

A. Chest circumference: Measured 1cm below the armhole and then doubled

B. Body length: Measured from high shoulder point