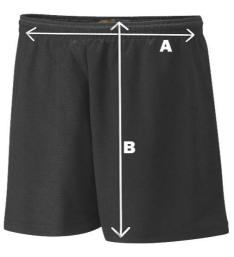

## P230/P231/P233 Spirit Short

| Product Measurements (cm) |        |         |      |      |      |      |      |
|---------------------------|--------|---------|------|------|------|------|------|
| Waist Size                | 24/26" | 28/30'' | 32"  | 34"  | 36"  | 38"  | 40'' |
| A - Waist Size            | 51cm   | 56cm    | 59cm | 61cm | 64cm | 67cm | 69cm |
| B- Leg length             | 36cm   | 39cm    | 41cm | 42cm | 44cm | 45cm | 46cm |

\*These figures are indicative only, and some variation should be expected, due to fabric stretch and production tolerances.

Measuring Guide

A. Waist circumference: Measured unstretched on the waistband and then doubled B. Leg: Measured flat, from the top of the seam to the hem