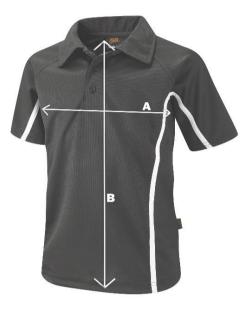

## G920 Spirit Sports Polo

| Product Measurements (cm) |         |        |         |        |         |         |         |
|---------------------------|---------|--------|---------|--------|---------|---------|---------|
| Chest Size                | 26/28'' | 30/32" | 32/34'' | 34/36" | 38/40'' | 42/44'' | 46/48'' |
| A - Chest circumference   | 74cm    | 87cm   | 92cm    | 97cm   | 110cm   | 117cm   | 127cm   |
| B - Body length           | 54cm    | 59cm   | 63cm    | 67cm   | 74cm    | 77cm    | 77cm    |

\*These figures are indicative only, and some variation should be expected, due to fabric stretch and production tolerances.

Measuring Guide

A. Chest circumference: Measured 1cm below the armhole and then doubled

B. Body length: Measured from high shoulder point