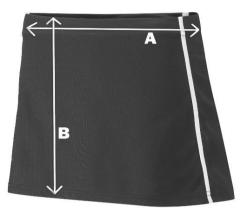

## G203 Spirit Skort

| Product Measurements (cm) |        |        |        |        |        |        |        |        |        |
|---------------------------|--------|--------|--------|--------|--------|--------|--------|--------|--------|
| Waist Size                | 22''   | 24"    | 26"    | 28"    | 30''   | 32"    | 34"    | 36"    | 38''   |
| A - Waist in cm's         | 56cm   | 61cm   | 66cm   | 71cm   | 76cm   | 81cm   | 86cm   | 91cm   | 96cm   |
| B - Length                | 35.5cm | 36.5cm | 37.5cm | 38.5cm | 39.5cm | 39.5cm | 40.5cm | 40.5cm | 41.5cm |

\*These figures are indicative only, and some variation should be expected, due to fabric stretch and production tolerances.

Measuring Guide

A. Waist circumference: Measured on the waistband and then doubled B. Length: Measured flat, from the top of the waistband to the hem