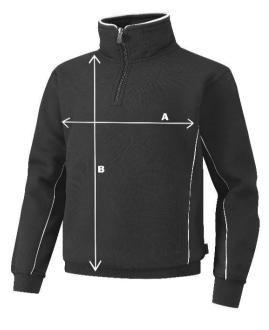

## B250 Spirit 1/4 Zip Top

| Product Measurements (cm) |         |        |         |        |         |         |         |
|---------------------------|---------|--------|---------|--------|---------|---------|---------|
| Chest Size                | 26/28'' | 30/32" | 32/34'' | 34/36" | 38/40'' | 42/44'' | 46/48'' |
| A - Chest circumference   | 82cm    | 92cm   | 97cm    | 102cm  | 117cm   | 127cm   | 138cm   |
| B - Body length           | 53cm    | 60cm   | 63cm    | 67cm   | 74cm    | 78cm    | 82cm    |

\*These figures are indicative only, and some variation should be expected, due to fabric stretch and production tolerances.

Measuring Guide

A. Chest circumference: Measured 2.5cm below the armhole and then doubled

B. Body length: Measured from high shoulder point