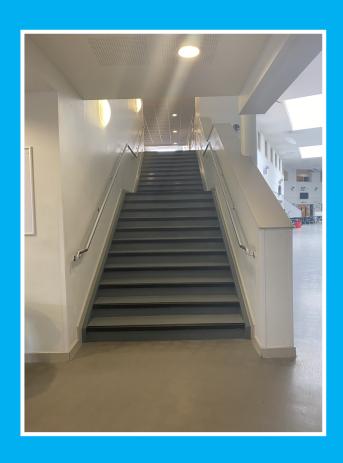

You will arrive at school for 8.30am and enter the school building by the main doors.

You will then use the stairs by the library to make your way up to science and performing arts.

#### **Break and Lunch**

Once you're outside you will have sole use of the yard.

After break, and lunch you will re-enter the building via the doors into the canteen and up the main staircase by Miss McPartland and Mrs Thomson's office to make your way back up to the top floor.

#### End of the School Day

After your lessons finish for the day, you'll leave by the main staircase and collect your phone from the front door.