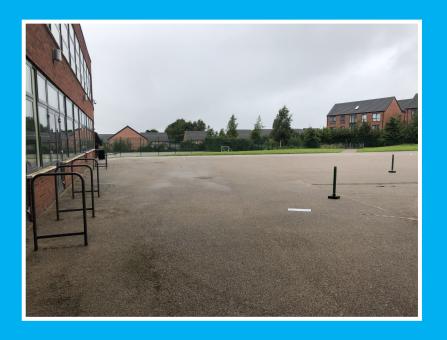

#### **Break and Lunch**

At break and lunch time you will get your food from the secondary servery.

Don't worry both serveries will serve exactly the same food.

If you would like to go outside at break or lunch, you may use the secondary yard.

#### **Break and Lunch**

Once you're outside you will have sole use of the yard.

After break, and lunch you will re-enter the building via the doors into the canteen and up the main staircase by Miss McPartland and Mrs Thomson's office to make your way back up to the top floor.