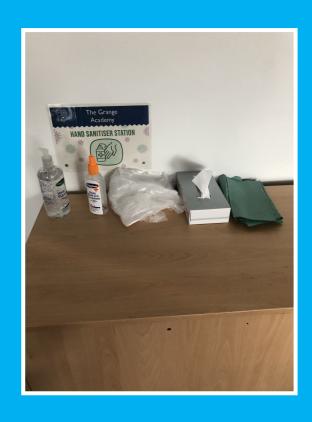

#### Lessons

As you enter each classroom you will be asked to sanitise your hands. There is a station set up in each classroom to enable you to do this.

It is really important that you bring your own equipment with you because you will not be able to share equipment.