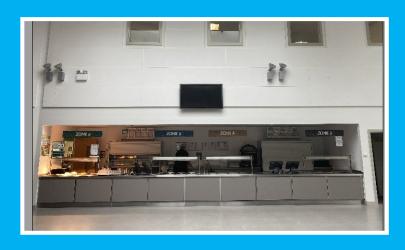

#### **Break and Lunch**

At break and lunch time you will get your food from the secondary servery.

Don't worry both serveries will serve exactly the same food.

If you would like to go outside at break or lunch, you may use the secondary yard.

You must gain access to this via the doors in the canteen.