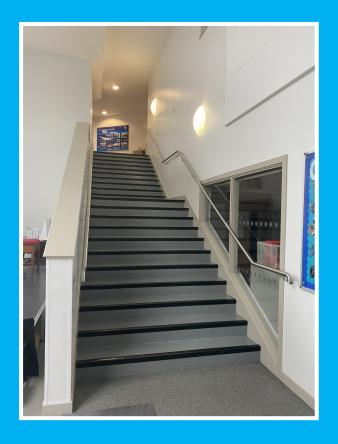

You will arrive at school for 8.30am and enter the school building by the main doors.

You will then use the stairs by the library to make your way up to science and performing arts.

#### **Break and Lunch**

Once you're outside you will have sole use of the yard.

After break, and lunch you will re-enter the building via the doors into the canteen and up the main staircase by Miss McPartland and Mrs Thomson's office to make your way back up to the top floor.

#### End of the School Day

After your lessons finish for the day, you'll leave by the main staircase and collect your phone from the front door.