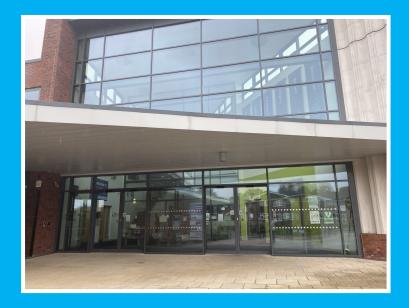

You will arrive at school for 8.30am and enter the school building by the main doors.

You will then use the stairs by the library to make your way up to science and performing arts.