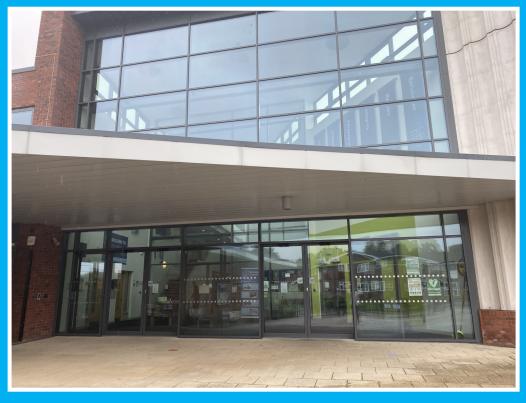

You will arrive at school for 8.30am and enter the school building by the main doors.

You will then use the stairs by the library to make your way up to science and performing arts.

#### End of the School Day

After your lessons finish for the day, you'll leave by the main staircase and collect your phone from the front door.