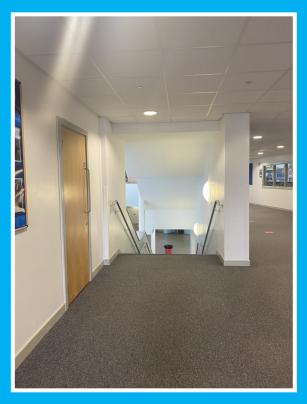

You will arrive at school for 8.30am and enter the school building by the main doors.

You will then use the stairs by the library to make your way up to science and performing arts.

#### **Break and Lunch**

Once you're outside you will have sole use of the yard.

After break, and lunch you will re-enter the building via the doors into the canteen and up the main staircase by Miss McPartland and Mrs Thomson's office to make your way back up to the top floor.

#### End of the School Day

After your lessons finish for the day, you'll leave by the main staircase and collect your phone from the front door.