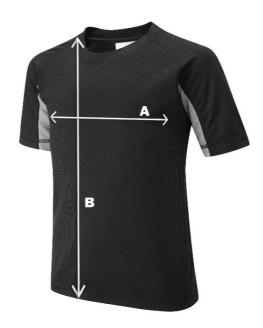

## Y10/Y11/Y12 Primary Tees

| Product Measurements (cm) |        |        |        |        |        |        |        |
|---------------------------|--------|--------|--------|--------|--------|--------|--------|
| Chest Size                | 18/20" | 22/24" | 26/28" | 30/32" | 32/34" | 34/36" | 38/40" |
| A.Chest circumference     | 64cm   | 69cm   | 74cm   | 87cm   | 92cm   | 97cm   | 110cm  |
| B - Body length           | 49cm   | 51cm   | 54cm   | 59cm   | 63cm   | 67cm   | 74cm   |

<sup>\*</sup>These figures are indicative only, and some variation should be expected, due to fabric stretch and production tolerances.

- A. Chest circumference: Measured 2.5cm below the armhole and then doubled
- B. Body length: Measured on the reverse, from high shoulder point