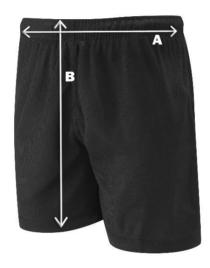

## Y50 Primary Short

| Product Measurements (cm) |        |        |        |        |        |        |        |      |
|---------------------------|--------|--------|--------|--------|--------|--------|--------|------|
| Waist Size                | 16/18" | 18/20" | 20/22" | 22/24" | 24/26" | 26/28" | 28/30" | 32"  |
| Waist Size                | 21cm   | 22cm   | 23cm   | 25cm   | 26cm   | 27cm   | 28cm   | 29cm |
| Leg length                | 26cm   | 27cm   | 30cm   | 34cm   | 36cm   | 37cm   | 39cm   | 41cm |

<sup>\*</sup>These figures are indicative only, and some variation should be expected, due to fabric stretch and production tolerances.

Measuring Guide

A. Waist circumference: Measured unstretched on the waistband and then doubled B. Leg: Measured flat, from the top of the seam to the hem