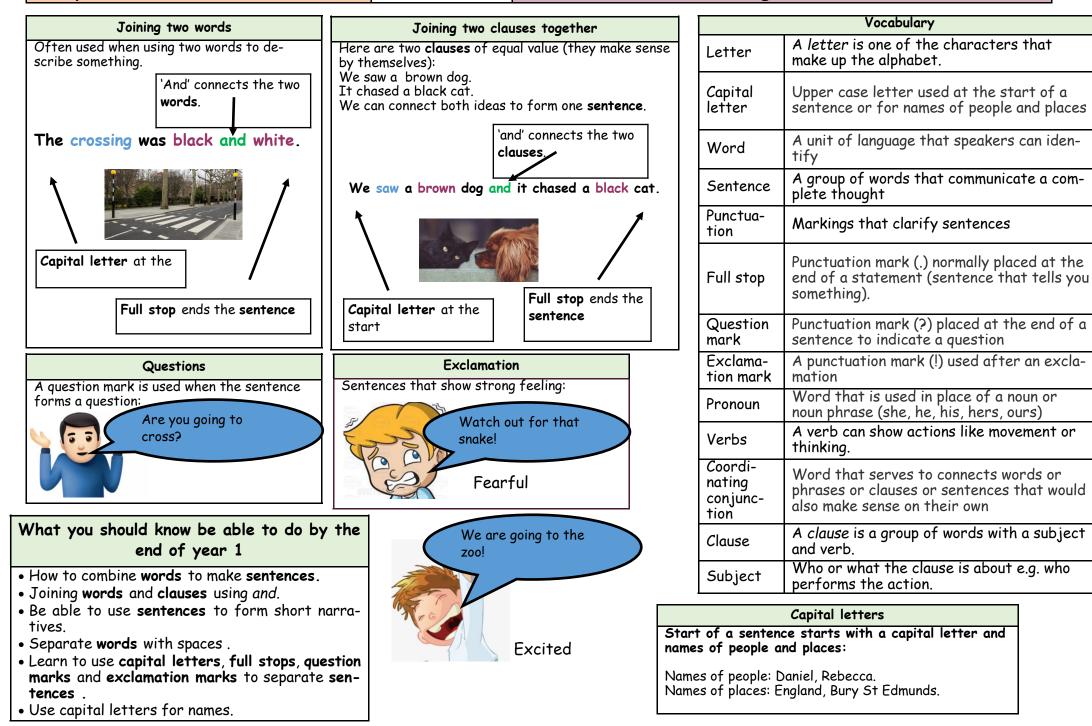

## **Topic: Punctuation and Grammar**

Year: 1

Strand: English Curriculum



| <b>Topic: Punctuation and C</b> | Grammar |
|---------------------------------|---------|
|---------------------------------|---------|

Year: 1

## Strand: English Curriculum

ple of...

A verb A noun

A conjunction An adjective

| Question 1: A capital letter should be used (tick all that | Start of<br>unit: | End of<br>unit: | Question 5: A verb is used to | Start of<br>unit: | End of<br>unit: |
|------------------------------------------------------------|-------------------|-----------------|-------------------------------|-------------------|-----------------|
| apply)                                                     | unit:             | unit:           | Show the name of things       |                   |                 |
| For names of people